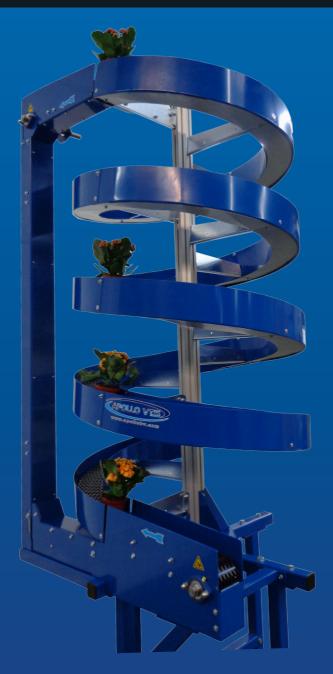

## SMART SPIRAL CONVEYOR

The APOLLO SMART Spiral Conveyor is a new type of Spiral Conveyor added to the existing range of APOLLO Spirals.

The SMART is designed with the proven reliable APOLLO Spiral Conveyor philosophy being; rolling friction.

The new chain slat arrangement in combination with the smaller base structure makes the SMART a perfect solution to transport small single items.

# **TECHNICAL SPECIFICATIONS**

| Туре       | Dstc | D    | В   |
|------------|------|------|-----|
| 1000 - 120 | 1000 | 1220 | 120 |

| Speed  | 30 m/min |
|--------|----------|
| Weight | 25 kg/m  |