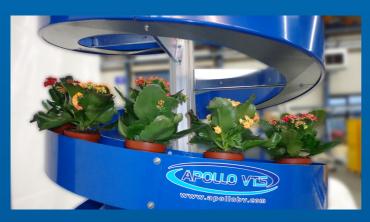

## SMART SPIRAL CONVEYOR

The APOLLO SMART Spiral Conveyor is a new type of Spiral Conveyor added to the existing range of APOLLO Spirals.

The SMART is designed with the proven reliable APOLLO Spiral Conveyor philosophy being; rolling friction.

The new chain slat arrangement in combination with the smaller base structure makes the SMART a perfect solution to transport small single items.

#### PRODUCTS

- Plants
- Pots
- Single cans
- Small crates