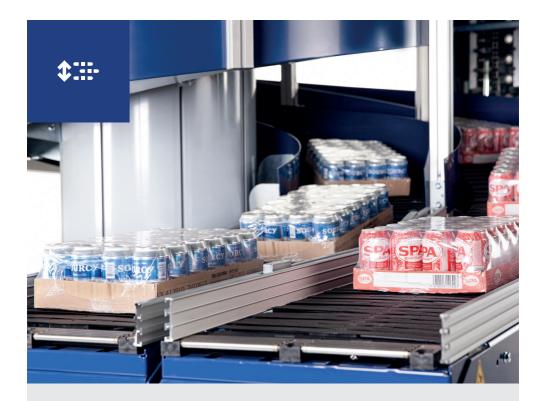

## Spiral Conveyor Dual Lane

The APOLLO Dual Lane Spiral Conveyors have got two tracks running next to each other. Both tracks are separately driven and have the possibility to run synchronised or with different speeds and/or in opposite directions. This feature provides large flexibility for production facilities, where floor space is of utmost importance. The Dual Lane Spiral Conveyor can be executed with different track widths.

#### The Facts

- 50 kg/m
- 60 m/minute
- Small footprint
- Possibility to ship in several pieces
- Operate 24/7
- Low friction operation
- Built-in protection
- Double capacity