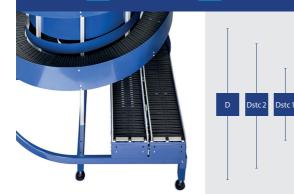

### Models & Types\*

| Туре                    | Dstc 1  | Dsct 2  | D       | В      |
|-------------------------|---------|---------|---------|--------|
| 1200 - 300 / 2000 - 300 | 1200 mm | 2000 mm | 2400 mm | 300 mm |
| 1300 - 400 / 2300 - 400 | 1300 mm | 2300 mm | 2800 mm | 400 mm |
| 1600 - 500 / 2800 - 500 | 1600 mm | 2800 mm | 3400 mm | 500 mm |