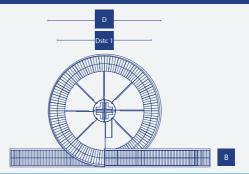

### Models & Types\*

| Туре       | Dstc 1  | D       | В      | Capacity |
|------------|---------|---------|--------|----------|
| 1900 - 254 | 1900 mm | 2254 mm | 254 mm | 100 kg/m |
| 2400 - 500 | 2400 mm | 3000 mm | 500 mm | 100 kg/m |
| 2500 - 400 | 2500 mm | 3000 mm | 400 mm | 100 kg/m |
| 2600 - 254 | 2600 mm | 2954 mm | 254 mm | 100 kg/m |