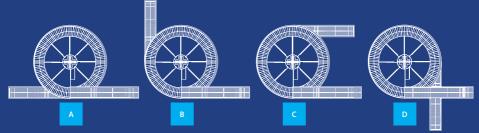

## **Facts and Measurements**

The APOLLO Spiral Conveyors are of modular design and are available in several standard versions to accommodate a wide range of loads and applications. The Spiral Conveyors can go up or down and can be made reversible. All models can have extended infeed or outfeed, making Spiral Conveyors easy to fit in most lay outs.