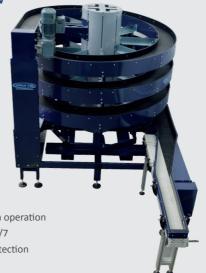

## **Facts and Measurements**

The APOLLO Spiral Conveyors are of modular design and are available in several standard versions to accommodate a wide range of loads and applications. The Spiral Conveyors can go up or down and can be made reversible. All models can have extended infeed or outfeed, making Spiral Conveyors easy to fit in most lay outs.

### Models & Types\*

| Туре       | Dstc 1  | D       | В      | Capacity |
|------------|---------|---------|--------|----------|
| 1900 - 254 | 1900 mm | 2254 mm | 254 mm | 100 kg/m |
| 2400 - 500 | 2400 mm | 3000 mm | 500 mm | 100 kg/m |
| 2500 - 400 | 2500 mm | 3000 mm | 400 mm | 100 kg/m |
| 2600 - 254 | 2600 mm | 2954 mm | 254 mm | 100 kg/m |