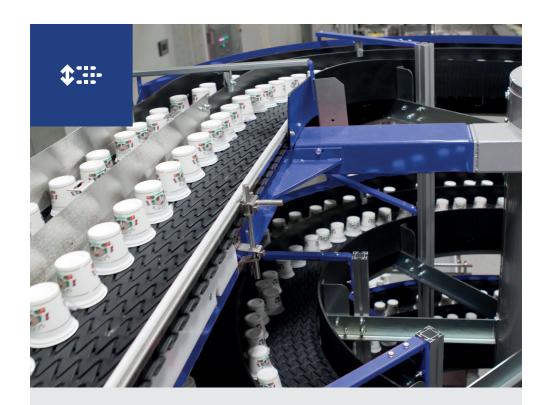

# **Spiral Conveyor** Mass Flow

The APOLLO Mass Flow Spiral Conveyors are designed to handle full and empty bottles, cans, jars and other similar single containers. Products are conveyed up or down in a continuous mass flow. APOLLO Spiral Conveyors have a small footprint and provide considerable space savings compared to conventional methods. The Mass Flow Spiral Conveyors are equipped with extended in- and outfeed tangents to facilitate smooth side transfer to and from external conveyors.

#### Designed to handle:

full and empty bottles, cans and jars, other similar single containers.