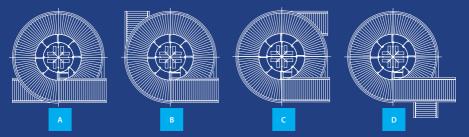

# Facts and Measurements

The APOLLO Spiral Conveyors are of modular design and are available in several standard versions to accommodate a wide range of loads and applications. The Spiral Conveyors can go up or down and can be made reversible. All models can have extended infeed or outfeed, making Spiral Conveyors easy to fit in most lay outs.