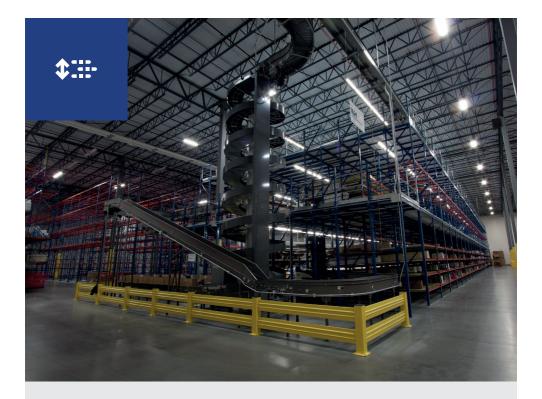

# Spiral Conveyor Heavy Duty

The APOLLO Heavy Duty Spiral Conveyors are in response to our customers need to go higher and handle more weight. The Spiral Conveyors handle double the weight of our regular Spiral Conveyors - shipped in one piece which drastically reduces the time and installation costs. The load capacity is 100 kg per meter for speeds up to 60 m/min. The total weight capacity in the Spiral Conveyors at any one time is 1.450 kg. Only one motor is required, resulting in substantial savings in energy, controls and system integration.

# Facts and Measurements

The APOLLO Spiral Conveyors are of modular design and are available in several standard versions to accommodate a wide range of loads and applications. The Spiral Conveyors can go up or down and can be made reversible. All models can have extended infeed or outfeed, making Spiral Conveyors easy to fit in most lay outs.