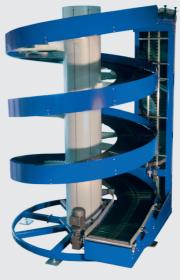

# Facts and Measurements

The APOLLO Spiral Conveyors are of modular design and are available in several standard versions to accommodate a wide range of loads and applications. The Spiral Conveyors can go up or down and can be made reversible. All models can have extended infeed or outfeed, making Spiral Conveyors easy to fit in most lay outs.

#### Models & Types\*

| Туре            | Dstc 1  | D       | В      |
|-----------------|---------|---------|--------|
| 1700 - 400 - HD | 1700 mm | 2200 mm | 400 mm |
| 1700 - 600 - HD | 1700 mm | 2400 mm | 600 mm |