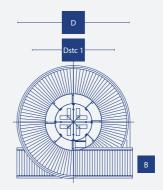

# Facts and Measurements

The APOLLO Spiral Conveyors are of modular design and are available in several standard versions to accommodate a wide range of loads and applications. The Spiral Conveyors can go up or down and can be made reversible. All models can have extended infeed or outfeed, making Spiral Conveyors easy to fit in most lay outs.

#### Models & Types\*

| Туре            | Dstc 1  | D       | В      |
|-----------------|---------|---------|--------|
| 1700 - 400 - HD | 1700 mm | 2200 mm | 400 mm |
| 1700 - 600 - HD | 1700 mm | 2400 mm | 600 mm |